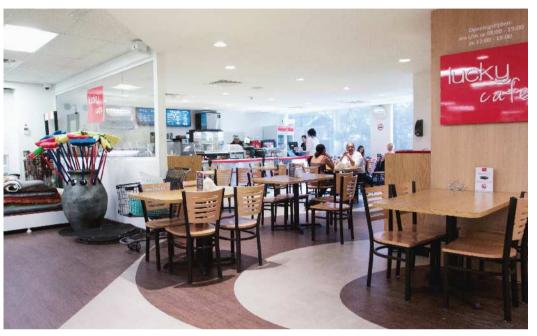

To enhance the shopping experience our "Lucky Café" offers a wide range of food & beverages, of which coffee and pancakes are our customer favorites.

LUCKY STORE STORE IMPRESSIONS