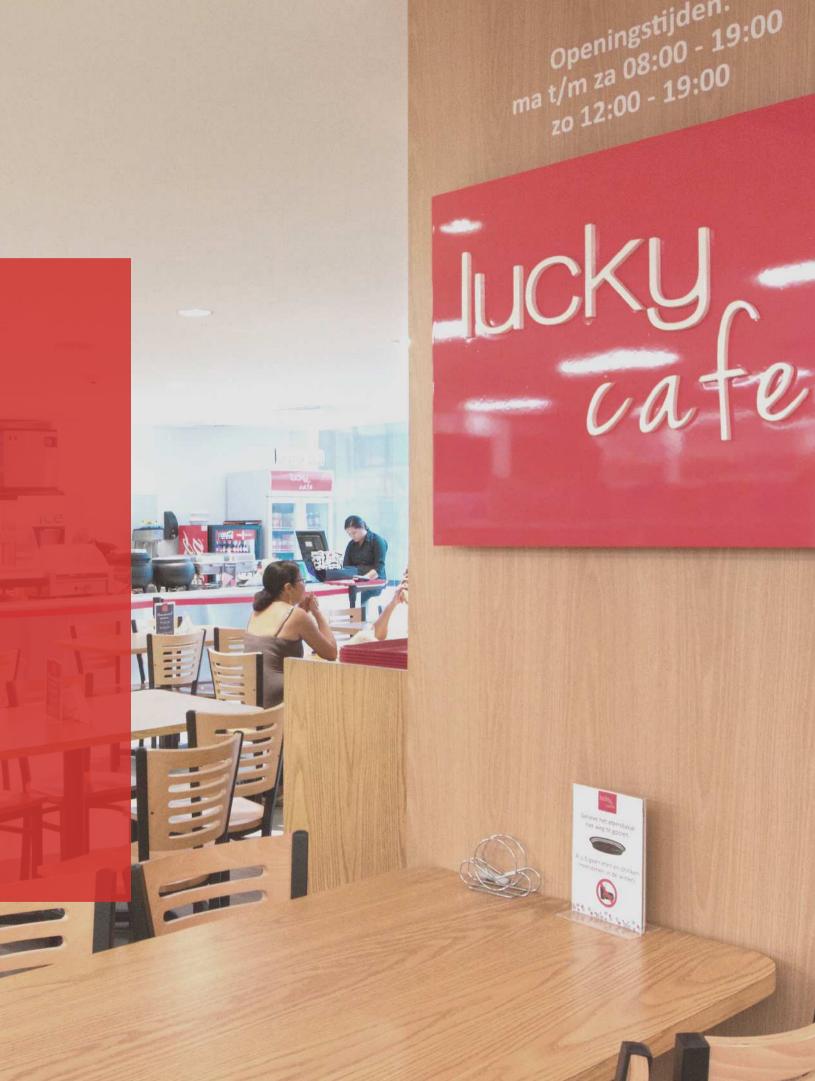

To enhance the shopping experience our "Lucky Café" offers a wide range of food & beverages, of which coffee and pancakes are our customer favorites.

LUCKY STORE STORE IMPRESSIONS