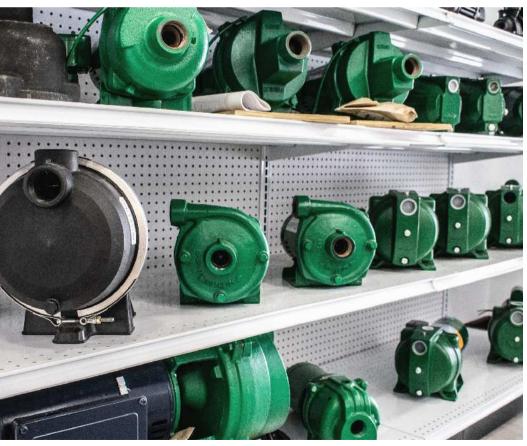

#### LS DISTRIBUTION

We operate out of a state of the art warehouse of 4800 m2 with a capacity to store 85 40FT HQ containers. Besides having a strong retail, we have proven to be capable of distributing and marketing products in an efficient way. We proudly are representing and distributing goods that are considered market leaders in Suriname.