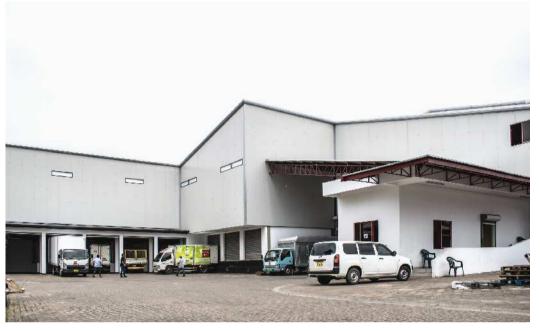

#### LS DISTRIBUTION

We operate out of a state of the art warehouse of 4800 m2 with a capacity to store 85 40FT HQ containers. Besides having a strong retail, we have proven to be capable of distributing and marketing products in an efficient way. We proudly are representing and distributing goods that are considered market leaders in Suriname.

We distribute in 9 out of 10 districts in Suriname.

- 1. Paramaribo
- 2. Wanica
- 3. Nickerie
- 4. Coronie
- 5. Saramacca
- 6. Commewijne
- 7. Marowijne
- 8. Para
- 9.Brokopondo

LUCKY STORE DISTRIBUTION

#### **EXPERIENCE**

We have over 30 years of experience in distribution and over 60 years in retail

WAREHOUSE

Our warehouse is located centrally and easily accessible to all 9 districts. We have easy accessible storage space in our 4800m2 warehouse operating with fork lifts up to 11 m height.

SOFTWARE

We use a high quality system which allows us to maximize efficiency

DISTRIBUTION

LS has a fleet of trucks in different sizes to deliver products of all sizes to all the districts.

5 OFFICE SPACE
Recently (2020) we increase