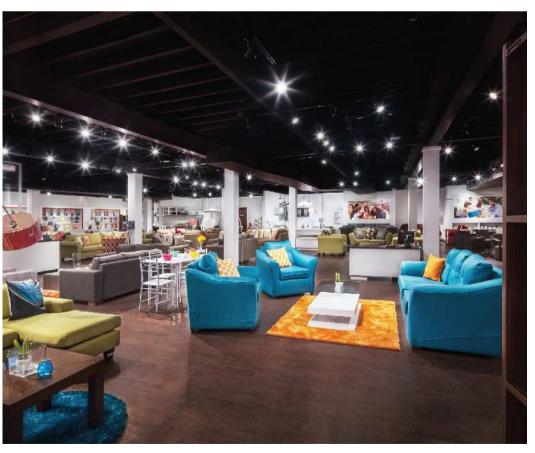

# LUCKY STORE

Lucky store is a modern department store in downtown Paramaribo.

With a 3500m2 store space divided into 3 floors, LS offers customers a modern and pleasant shopping experience.

A true department store experience with cosmetics, appliances, furniture, household wares and even a mini-mart.

To enhance the shopping experience our "Lucky Café" offers a wide range of food & beverages, of which coffee and pancakes are our customer favorites.

LUCKY STORE STORE IMPRESSIONS