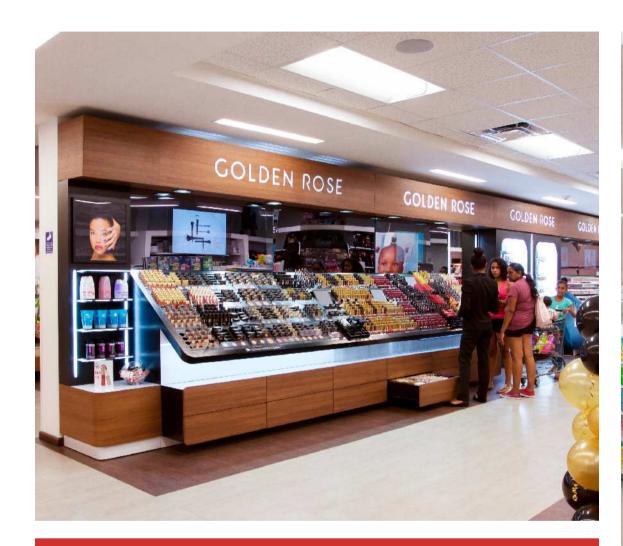

# LUCKY STORE

Lucky store is a modern department store in downtown Paramaribo.

With a 3500m2 store space divided into 3 floors, LS offers customers a modern and pleasant shopping experience.

A true department store experience with cosmetics, appliances, furniture, household wares and even a mini-mart.