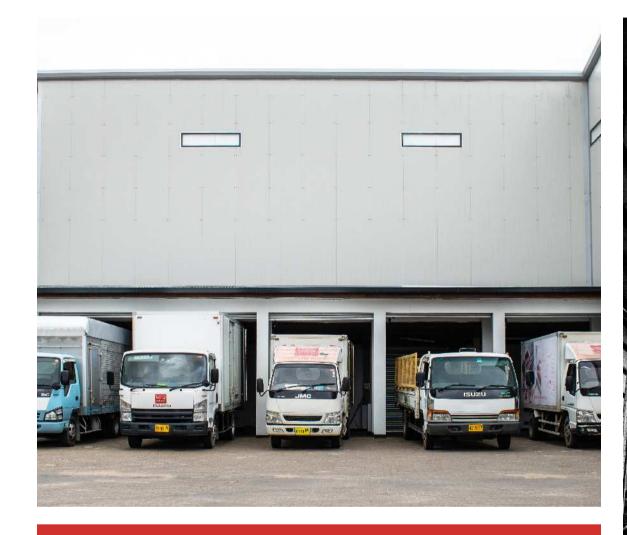

#### LS DISTRIBUTION

We operate out of a state of the art warehouse of 4800 m2 with a capacity to store 85 40FT HQ containers. Besides having a strong retail, we have proven to be capable of distributing and marketing products in an efficient way. We proudly are representing and distributing goods that are considered market leaders in Suriname.

We distribute in 9 out of 10 districts in Suriname.

- 1. Paramaribo
- 2. Wanica
- 3. Nickerie
- 4. Coronie
- 5. Saramacca
- 6. Commewijne
- 7. Marowijne
- 8. Para
- 9.Brokopondo

LUCKY STORE DISTRIBUTION

#### **EXPERIENCE**

We have over 30 years of experience in distribution and over 60 years in retail

WAREHOUSE

Our warehouse is located centrally and easily accessible to all 9 districts. We have easy accessible storage space in our 4800m2 warehouse operating with fork lifts up to 11 m height.

SOFTWARE

We use a high quality system which allows us to maximize efficiency

DISTRIBUTION

LS has a fleet of trucks in different sizes to deliver products of all sizes to all the districts.

5 OFFICE SPACE
Recently (2020) we increase