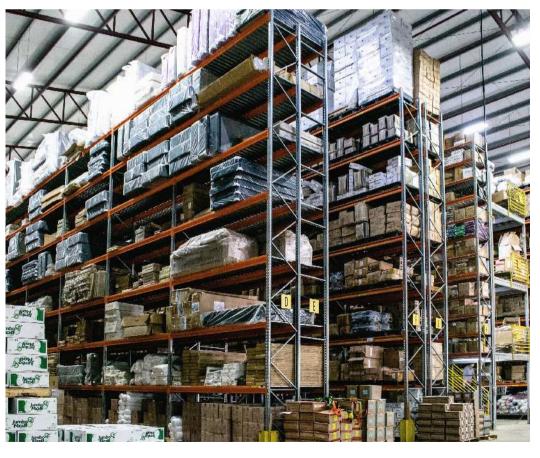

#### LS DISTRIBUTION

We operate out of a state of the art warehouse of 4800 m2 with a capacity to store 85 40FT HQ containers. Besides having a strong retail, we have proven to be capable of distributing and marketing products in an efficient way. We proudly are representing and distributing goods that are considered market leaders in Suriname.

#### **EXPERIENCE**

We have over 30 years of experience in distribution and over 60 years in retail

WAREHOUSE

Our warehouse is located centrally and easily accessible to all 9 districts. We have easy accessible storage space in our 4800m2 warehouse operating with fork lifts up to 11 m height.