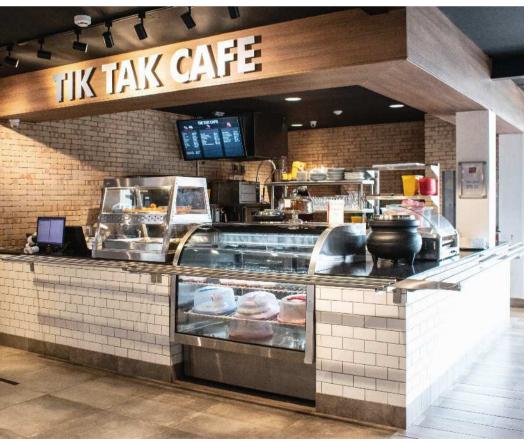

"Tik Tak" café located in Dojo, with its balcony overlooking the city, has become a real tourist attraction.

DOJO COUTURE STORE IMPRESSIONS