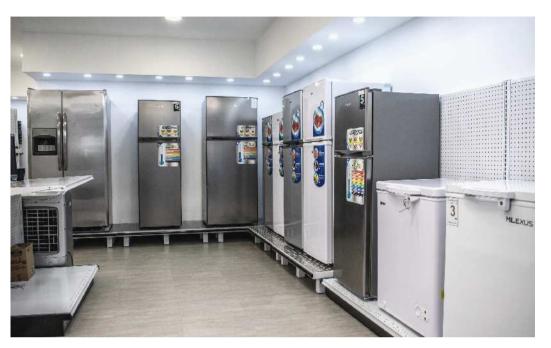

# LUCKY STORE

Lucky store is a modern department store in downtown Paramaribo.

With a 3500m2 store space divided into 3 floors, LS offers customers a modern and pleasant shopping experience.

A true department store experience with cosmetics, appliances, furniture, household wares and even a mini-mart.

To enhance the shopping experience our "Lucky Café" offers a wide range of food & beverages, of which coffee and pancakes are our customer favorites.

LUCKY STORE STORE IMPRESSIONS