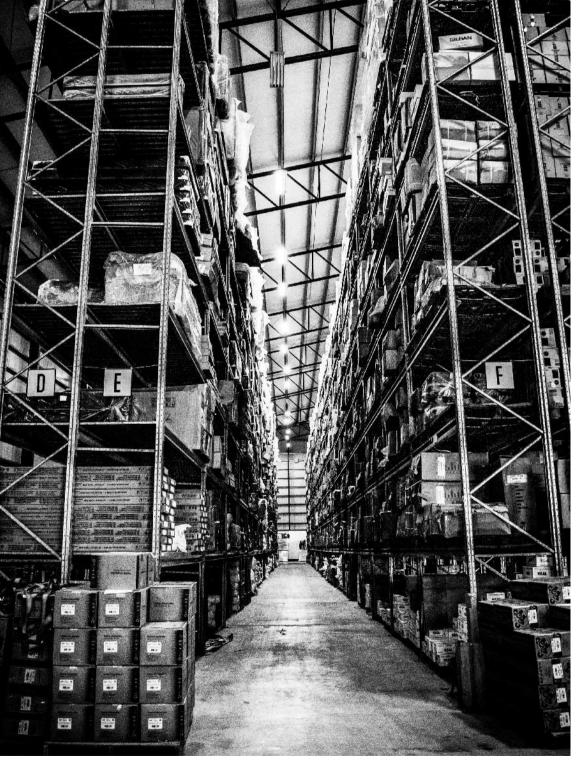

#### LS DISTRIBUTION

We operate out of a state of the art warehouse of 4800 m2 with a capacity to store 85 40FT HQ containers. Besides having a strong retail, we have proven to be capable of distributing and marketing products in an efficient way. We proudly are representing and distributing goods that are considered market leaders in Suriname.

#### **EXPERIENCE**

We have over 30 years of experience in distribution and over 60 years in retail

WAREHOUSE

Our warehouse is located centrally and easily accessible to all 9 districts. We have easy accessible storage space in our 4800m2 warehouse operating with fork lifts up to 11 m height.