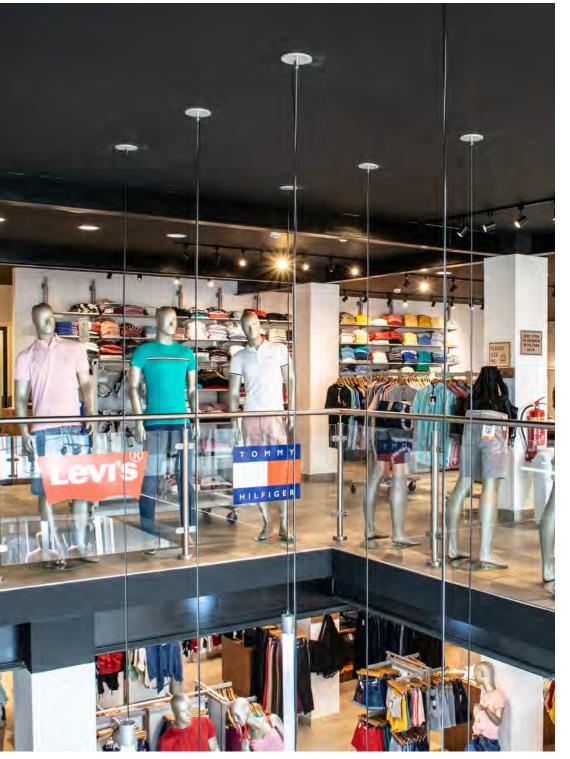

#### lucky store n.v.

Lucky Store Store Impressions

### Our Stores

Openingstijden. 19:00 - 19:00 ma t/m za 08:00 - 19:00

Lucky store is a modern department store in downtown Paramaribo.

With a 4600m2 store space divided into 3 floors, LS offers customers a modern and pleasant shopping experience.

A true department store experience with cosmetics, appliances, furniture, household wares and even a mini-mart.

To enhance the shopping experience our "Lucky Café" offers a wide range of food & beverages, of which coffee and pancakes are our customer favorites.