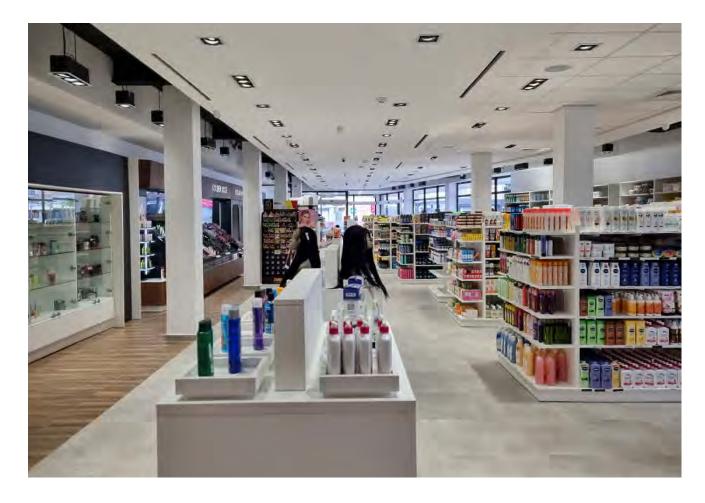

### Our Stores

Openingstijden. 19:00 - 19:00 ma t/m za 08:00 - 19:00

Lucky store is a modern department store in downtown Paramaribo.

With a 4600m2 store space divided into 3 floors, LS offers customers a modern and pleasant shopping experience.

A true department store experience with cosmetics, appliances, furniture, household wares and even a mini-mart.

To enhance the shopping experience our "Lucky Café" offers a wide range of food & beverages, of which coffee and pancakes are our customer favorites.

#### lucky store n.v.

Lucky Store Store Impressions