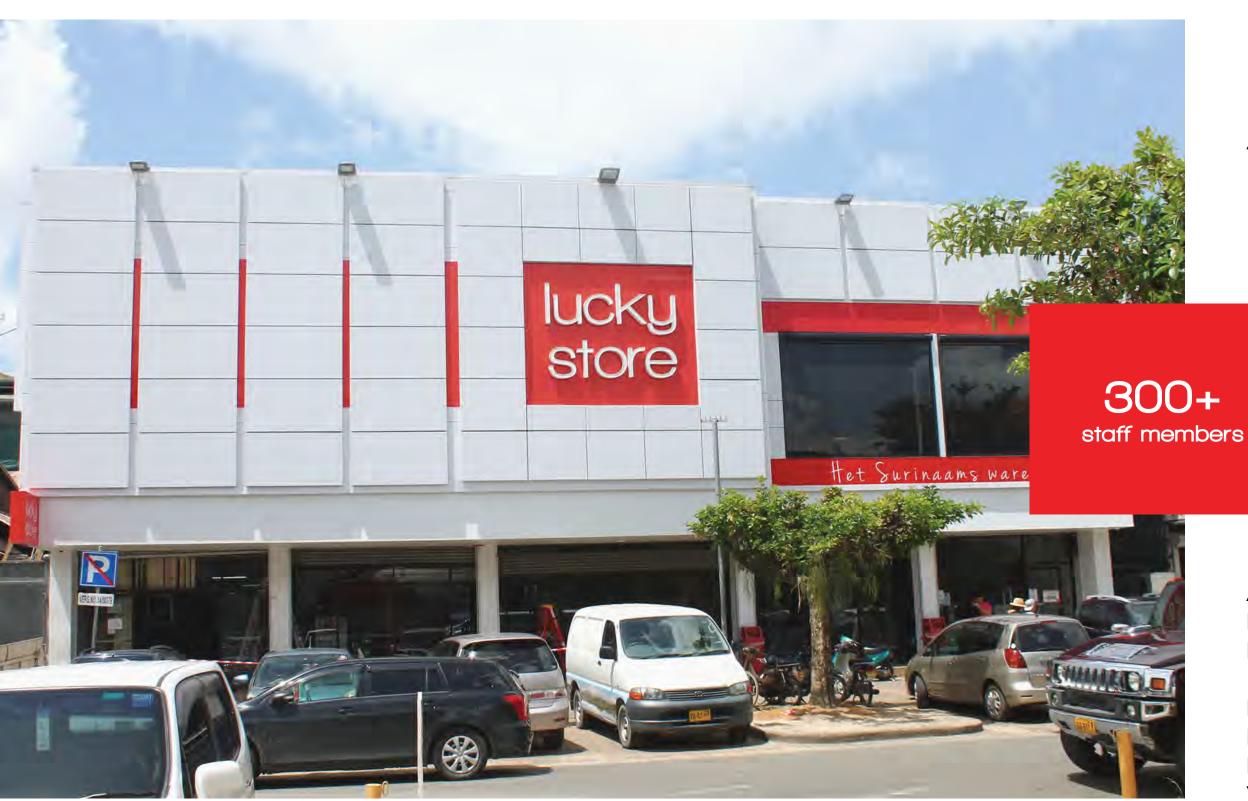

- 4 retail stores
- 1 Distribution Center
- 300+ employees

In november 2022 LS expanded its retail space with 3 floors and another entrance at the domineestraat.

In December 2022 Dojo
has been expanded with
1 more store location in the
new International Mall of Suriname (IMS).

### Our Stores

Openingstijden. 19:00 - 19:00 ma t/m za 08:00 - 19:00

Lucky store is a modern department store in downtown Paramaribo.

With a 4600m2 store space divided into 3 floors, LS offers customers a modern and pleasant shopping experience.