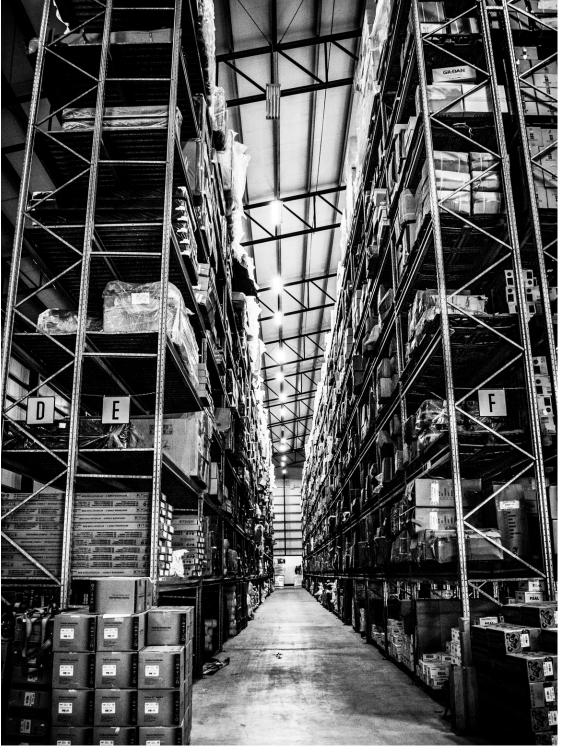

### LS Distribution

We operate out of a state of the art warehouse of 4800 m2 with a capacity to store 85 40FT HQ containers. Besides having a strong retail, we have proven to be capable of distriuting and marketing products in an efficient way. We proudly are representing and distributing goods that are considered market leaders in Suriname. We distribute in 9 out of 10 districts in Suriname.

## Our Strenghts

Experience

We have over 30 years of experience in distribution and over 60 years in retail

Warehouse

Our warehouse is located centrally and easily accessible to all 9 districts. We have easy accessible storage space in our 4800m2 warehouse operating with fork lifts up to 11 m height.