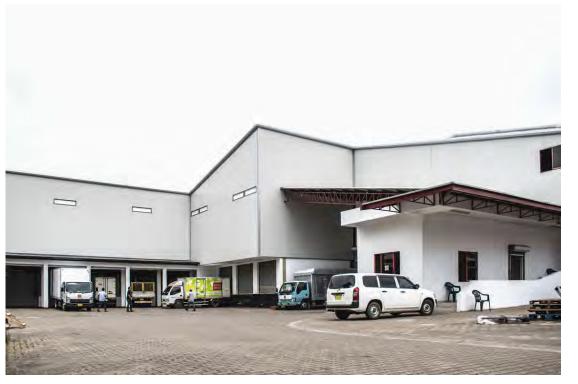

### LS Distribution

We operate out of a state of the art warehouse of 4800 m2 with a capacity to store 85 40FT HQ containers. Besides having a strong retail, we have proven to be capable of distriuting and marketing products in an efficient way. We proudly are representing and distributing goods that are considered market leaders in Suriname. We distribute in 9 out of 10 districts in Suriname.

Paramaribo | Wanica | Nickerie | Coronie | Saramacca | Commewijne | Marowijne | Para | Brokopondo

Lucky Store Distribution

## Our Strenghts

Experience

We have over 30 years of experience in distribution and over 60 years in retail

Warehouse

Our warehouse is located centrally and easily accessible to all 9 districts. We have easy accessible storage space in our 4800m2 warehouse operating with fork lifts up to 11 m height.