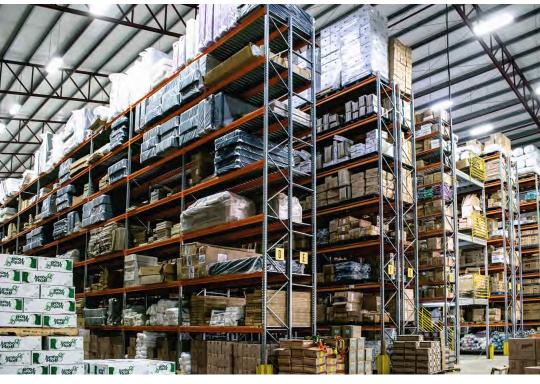

### LS Distribution

We operate out of a state of the art warehouse of 4800 m2 with a capacity to store 85 40FT HQ containers. Besides having a strong retail, we have proven to be capable of distriuting and marketing products in an efficient way. We proudly are representing and distributing goods that are considered market leaders in Suriname. We distribute in 9 out of 10 districts in Suriname.

## Our Strenghts

Experience

We have over 30 years of experience in distribution and over 60 years in retail

Warehouse

Our warehouse is located centrally and easily accessible to all 9 districts. We have easy accessible storage space in our 4800m2 warehouse operating with fork lifts up to 11 m height.