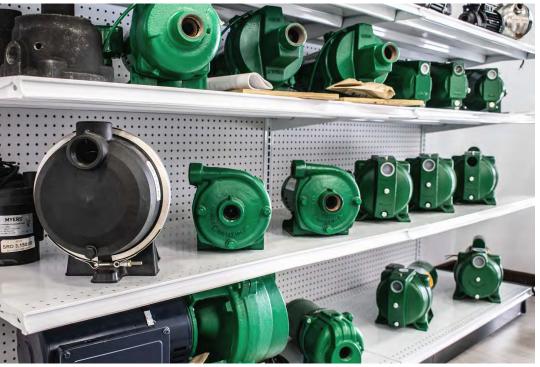

### LS Distribution

We operate out of a state of the art warehouse of 4800 m2 with a capacity to store 85 40FT HQ containers. Besides having a strong retail, we have proven to be capable of distriuting and marketing products in an efficient way. We proudly are representing and distributing goods that are considered market leaders in Suriname. We distribute in 9 out of 10 districts in Suriname.

Paramaribo | Wanica | Nickerie | Coronie | Saramacca | Commewijne | Marowijne | Para | Brokopondo

Lucky Store Distribution