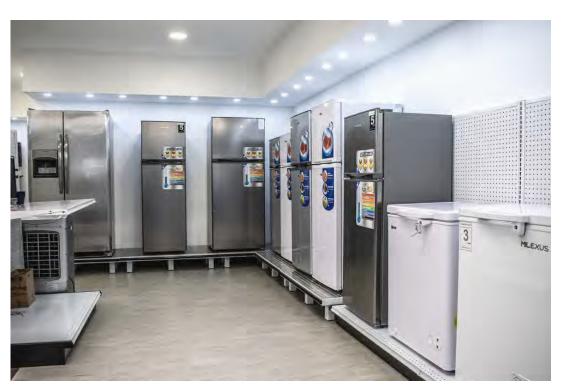

### Our Stores

Openingstijden. 19:00 - 19:00 ma t/m za 08:00 - 19:00

Lucky store is a modern department store in downtown Paramaribo.

With a 4600m2 store space divided into 3 floors, LS offers customers a modern and pleasant shopping experience.

A true department store experience with cosmetics, appliances, furniture, household wares and even a mini-mart.

To enhance the shopping experience our "Lucky Café" offers a wide range of food & beverages, of which coffee and pancakes are our customer favorites.

#### lucky store n.v.

Lucky Store Store Impressions